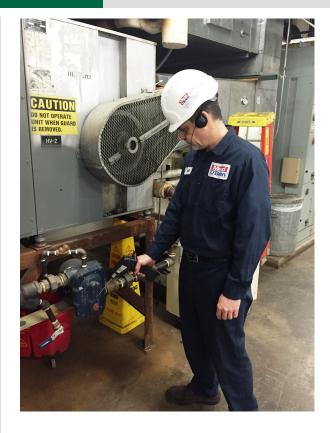

## Let Mead O'Brien help you create a sustainable Steam Trap Management Process!

- Trained Survey Technicians
- Traps located and identified, tagged with SS tag #, and data logged with up to 27 fields of useful data per trap
- Executive summary, Failed trap report with steam & dollar losses, detailed Log sheets, and Recommendations are all provided in a professional report.
- Monitoring options presented for critical service applications
- Steam flow measurement design
- · Heat recovery potential
- Training options in a live steam lab