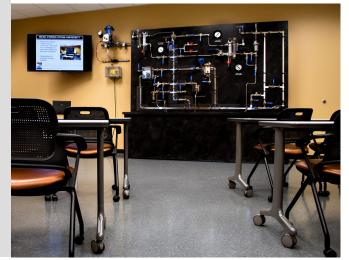

Do the people who maintain your plant's steam system really understand how to save you money?

The Mead O'Brien Steam Lab provides you a window into elements of the plant steam cycle as you observe live steam and condensate behavior in glass piping and glass-bodied steam traps under differing conditions. You will gain useful knowledge regarding:

- Steam generation
- Distribution
- Control & Heat transfer
- Heat Recovery opportunities
- Condensate removal & return