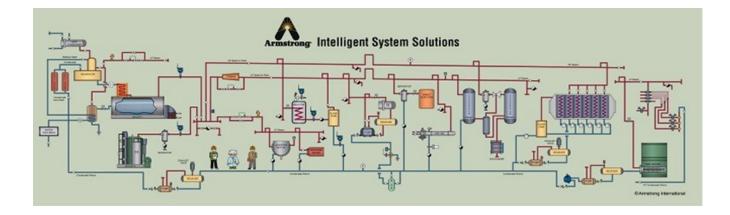

Do the people who maintain your plant's steam system really understand how to save you money?

The Mead O'Brien Steam Lab provides you a window into elements of the plant steam cycle as you observe live steam and condensate behavior in glass piping and glass-bodied steam traps under differing conditions. You will gain useful knowledge regarding:

- Steam generation
- Distribution
- Control & Heat transfer
- Heat Recovery opportunities
- Condensate removal & return